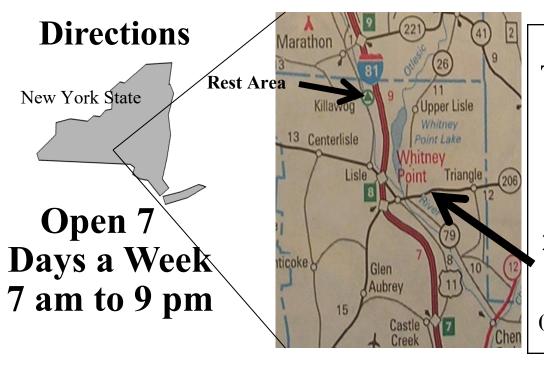

COLES TURNPIKE TREE FARM 3143 N.Y. Rt. 206 Whitney Point N Y 13862

All products are made from Pure Maple Syrup All prices and shipping subject to changes.

Coles
Turnpike
Tree
Farm
Whitney
Point
(Exit 8)
2.2 Miles
East On
Rt. 206
(on Left Side)