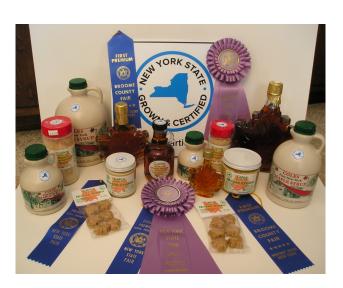

### Coles Turnpike Tree Farm 2012 Best of Show Maple Syrup At New York State Fair