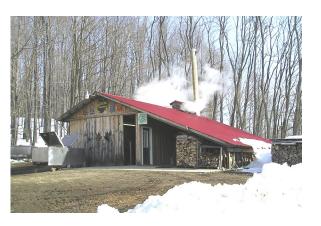

Each spring 2400 taps are drilled into Sugar Maple trees on the 400 acre farm. During late Feburary to first of April when the weather is right with freezing nights and warm days, the Maple sap flows from the trees to tanks in 20 miles of plastic tubing. The sap is boiled by oil fired evaporator to remove about 50 to 60 gallons of water to make 1 gallon of Pure Maple Syrup. Visitors are welcome at the sugarhouse during sugaring season in the spring.